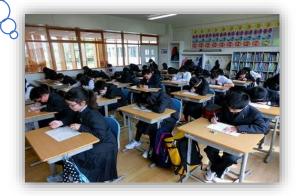

## <What is MS?>

- The formal name is Morning Study, but we call it "MS" for short.
- We do it for five minutes in the morning.
- Everyone studies hard before MS.

## <Third graders>

- Measure for English proficiency.
- Practice writing beautiful characters.

  Evenues consentrates on their si

Everyone concentrates on their studies.

- Each subject has a passing line.
- Students who do not meet the passing grade will have to take a makeup exam on Friday.