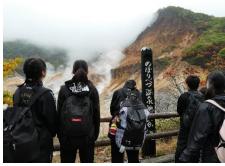

## About "Local watching"

First graders have "Local watiching". They go in fall.

In local watching they go to the Noboribetsu Hot

First, they go to sightseeing spots on foot to learn about nature. They can feel the many beautiful natures there.

Second, they go to a hotel to get into a hot spring and learn the history of Noboribetsu Onsen.

These are the places which they go to.

- · Jigokudani · Oyunuma · Tessenike · Okunoyu · Oyunuma river
- Oyunumagawa river natural footbath Mt. Hiyori
- Taishoujigoku
  Noboribetsu virgin forest
- Sengenn park's a geyser
  Daiichi Takimoto
  Sagiriyu
- Sekisuitei
  Noboribetsu Grand Hotel