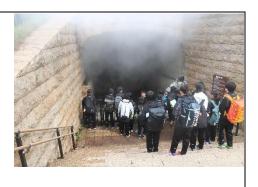

## About "Local watching"

First graders have "Local watiching". They go in fall.

In local watching they go to the Noboribetsu Hot

First, they go to sightseeing spots on foot to learn about nature. They can feel the many beautiful natures there.

Second, they go to a hotel to get into a hot spring and learn the history of Noboribetsu Onsen.

These are the places which they go to.

- · Jigokudani · Oyunuma · Tessenike · Okunoyu · Oyunuma river
- Oyunumagawa river natural footbath Mt. Hiyori
- Taishoujigoku
  Noboribetsu virgin forest
- Sengenn park's a geyser
  Daiichi Takimoto
  Sagiriyu
- Sekisuitei
  Noboribetsu Grand Hotel