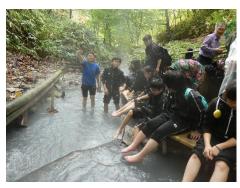

Second, they go to a hotel to get into a hot spring and learn the history of Noboribetsu Onsen.

These are the places which they go to.

- · Jigokudani · Oyunuma · Tessenike · Okunoyu · Oyunuma river
- Oyunumagawa river natural footbath Mt. Hiyori
- Taishoujigoku
  Noboribetsu virgin forest
- Sengenn park's a geyser
  Daiichi Takimoto
  Sagiriyu
- Sekisuitei
  Noboribetsu Grand Hotel